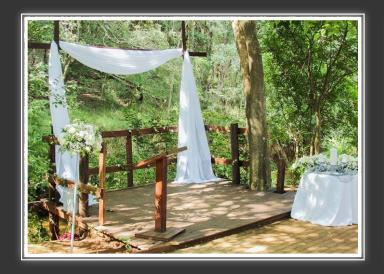

### BOOK RIVER CHAPEL

### \*\*\* OPTIONAL EXTRA \*\*\*

THE RIVER CHAPEL IS THE ULTIMATE SETTING FOR AN OUTDOOR WEDDING CHAPEL. THE OLD TREES SURROUND YOU WITH THE SOUND OF THE RIVER FLOWING, ALLOWING FOR THE PERFECT PLACE TO SAY I DO.

### GARDEN CEREMONY

### \*\*\* OPTIONAL EXTRAS \*\*\*

IF YOU WANT TO HAVE AN OUTDOOR WEDDING CEREMONY, WE HAVE YOU COVERED. WHEN IT STARTS TO RAIN, ALL GUESTS ARE MOVED TO THE INDOOR CHAPEL.