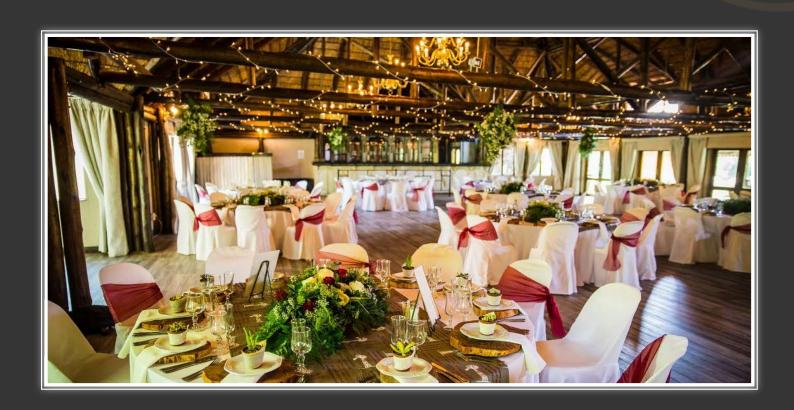

# BALLROOM WEDDING PACKAGES

THE CHARMING AND ROMANTIC THATCHED BALLROOM WEDDING VENUE SEATS BETWEEN 60 TO 250 GUESTS AND IS FULLY EQUIPPED WITH A PA SYSTEM THAT ENSURES THAT THE MESSAGE AND THE MUSIC IS HEARD BY ALL

### THE FUNCTION ROOM

#### \*\*\* INCLUDED ITEMS \*\*\*

THE FUNCTION ROOM CAN ACCOMMODATE UP TO 250 GUESTS.

- STANDARD DRAPES
- STANDARD MAIN TABLE WITH FRILLS
- STANDARD CAKE TABLE WITH LINEN
- STANDARD GIFT TABLE WITH LINEN
- STANDARD EASEL FOR TABLE SEATING
- SETTING & CLEANING OF VENUE
- SETTING OF VERANDAH/SMOKING AREA
- FAIRY LIGHTS BEHIND THE MAIN TABLE
- SEPARATE BUFFET AREA

## STANDARD TABLE DÉCOR

#### \*\*\* INCLUDED ITEMS \*\*\*

THE STANDARD DECOR PACKAGE INCLUDES A LARGE VARIETY OF SELECTED ITEMS FOR YOUR WEDDING OR FUNCTION.

- TABLES WITH TABLE CLOTHS
- CHAIRS WITH CHAIR COVERS
- STANDARD LINEN NAPKINS
- STANDARD TABLE NUMBERS
- STANDARD MENU STANDS
- STANDARD CUTLERY
- STANDARD CROCKERY
- STANDARD GLASSWARE
- STANDARD SILVER UNDERPLATES
- 1 X ORGANZA OVERLAY PER TABLE
- 1 X ORGANZA TIE-BACK FOR EVERY 2ND CHAIR