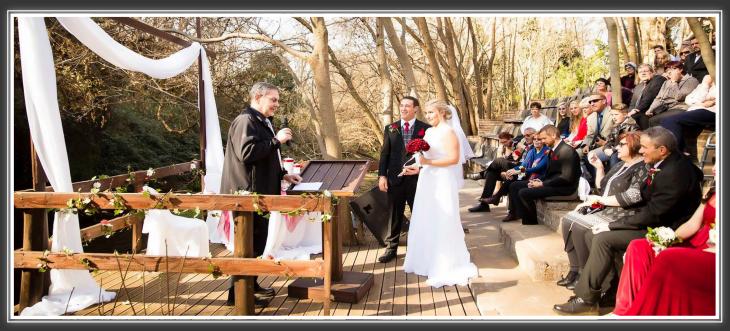

### BOOK RIVER CHAPEL

### \*\*\* OPTIONAL EXTRA \*\*\*

THE RIVER CHAPEL IS THE ULTIMATE SETTING FOR AN OUTDOOR WEDDING CHAPEL. THE OLD TREES SURROUND YOU WITH THE SOUND OF THE RIVER FLOWING, ALLOWING FOR THE PERFECT PLACE TO SAY I DO.

### GARDEN CEREMONY

### \*\*\* OPTIONAL EXTRAS \*\*\*

IF YOU WANT TO HAVE AN OUTDOOR WEDDING CEREMONY, WE HAVE YOU COVERED. WHEN IT STARTS TO RAIN, ALL GUESTS ARE MOVED TO THE INDOOR CHAPEL.