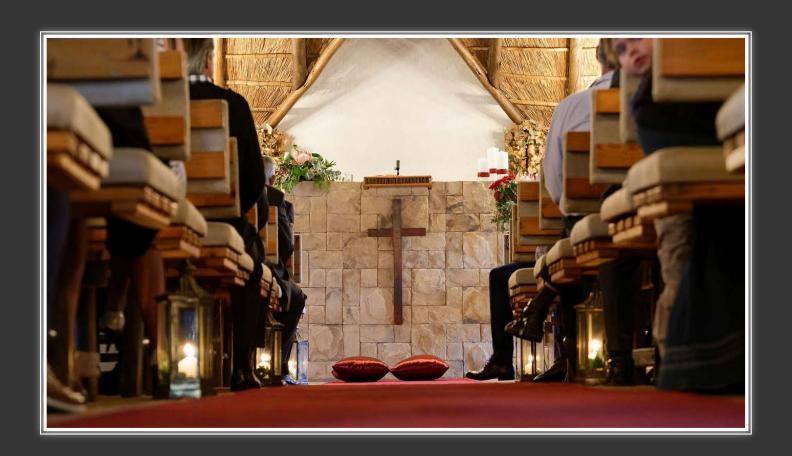

### THE CHAPEL

### \*\*\* INCLUDED ITEMS \*\*\*

THE CHAPEL IS FULLY EQUIPED FOR YOUR WEDDING CEREMONY.

- DJ WITH PA SYSTEM
- STANDARD MICROPHONE
- PODIUM
- RED CARPET
- STANDARD DRAPING
- WEDDING BELL