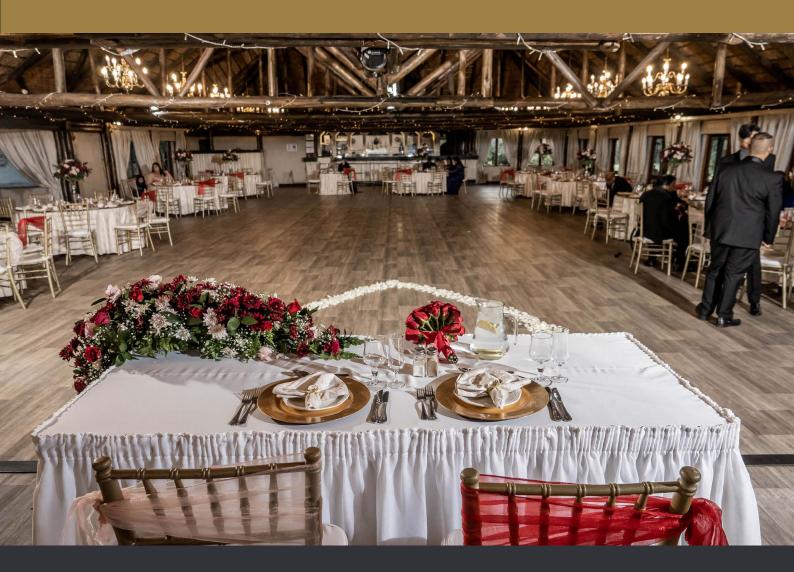

# BALLROOM WEDDING PACKAGES

THE CHARMING AND ROMANTIC THATCHED BALLROOM WEDDING VENUE SEATS BETWEEN 60 TO 250 GUESTS AND IS FULLY EQUIPPED WITH A PA SYSTEM THAT ENSURES THAT THE MESSAGE AND THE MUSIC IS HEARD BY ALL

### THE FUNCTION ROOM

#### \*\*\* INCLUDED ITEMS \*\*\*

THE FUNCTION ROOM CAN ACCOMMODATE UP TO 250 GUESTS.

- STANDARD DRAPES
- STANDARD MAIN TABLE WITH FRILLS
- STANDARD CAKE TABLE WITH LINEN
- STANDARD GIFT TABLE WITH LINEN
- STANDARD EASEL FOR TABLE SEATING
- SETTING & CLEANING OF VENUE
- SETTING OF VERANDAH/SMOKING AREA
- FAIRY LIGHTS BEHIND THE MAIN TABLE
- SEPARATE BUFFET AREA