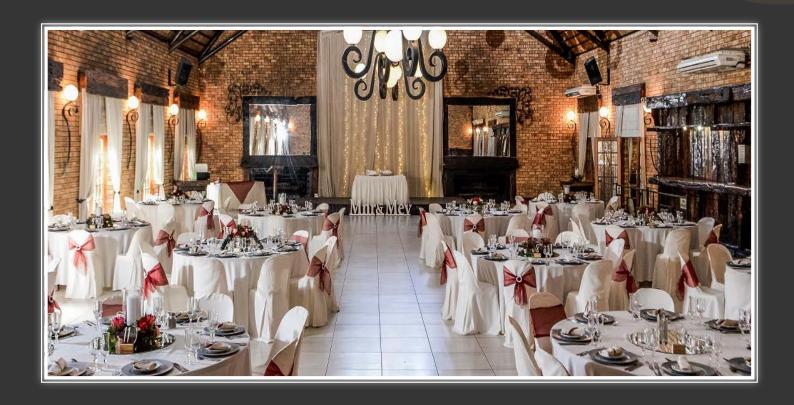

### THE FUNCTION ROOM

### \*\*\* INCLUDED ITEMS \*\*\*

THE FUNCTION ROOM CAN ACCOMMODATE UP TO 350 GUESTS.

- STANDARD DRAPES
- STANDARD MAIN TABLE WITH FRILLS
- STANDARD CAKE TABLE WITH LINEN
- STANDARD GIFT TABLE WITH LINEN
- STANDARD EASEL FOR TABLE SEATING
- SETTING & CLEANING OF VENUE
- SETTING OF VERANDAH/SMOKING AREA
- FAIRY LIGHTS BEHIND THE MAIN TABLE
- SEPARATE BUFFET AREA