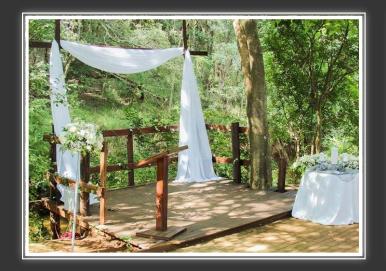

### BOOK RIVER CHAPEL

### \*\*\* OPTIONAL EXTRA \*\*\*

THE RIVER CHAPEL IS THE ULTIMATE SETTING FOR AN OUTDOOR WEDDING CHAPEL. THE OLD TREES SURROUND YOU WITH THE SOUND OF THE RIVER FLOWING, ALLOWING FOR THE PERFECT PLACE TO SAY I DO.