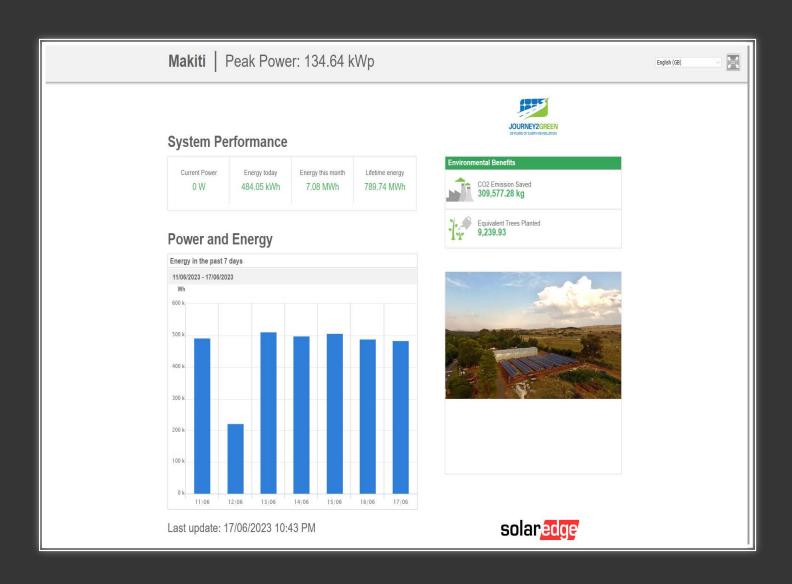

### BACKUP POWER

- Solar Power
- Back-Up Generator

MAKITI OFFERS OFF-GRID POWER ENSURING NO DOWNTIME DURING ANY FUNCTION.