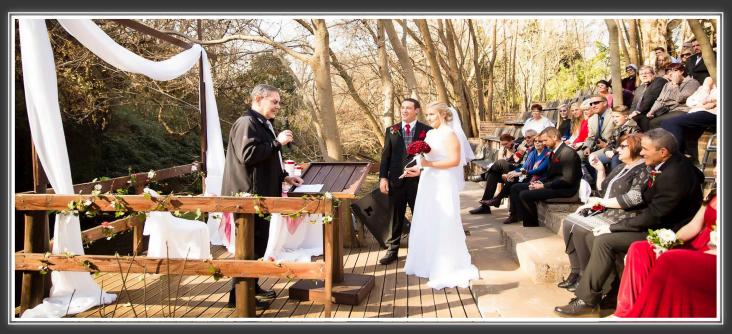

### BOOK RIVER CHAPEL

### \*\*\* OPTIONAL EXTRA \*\*\*

THE RIVER CHAPEL IS THE ULTIMATE SETTING FOR AN OUTDOOR WEDDING CHAPEL. THE OLD TREES SURROUND YOU WITH THE SOUND OF THE RIVER FLOWING, ALLOWING FOR THE PERFECT PLACE TO SAY I DO.