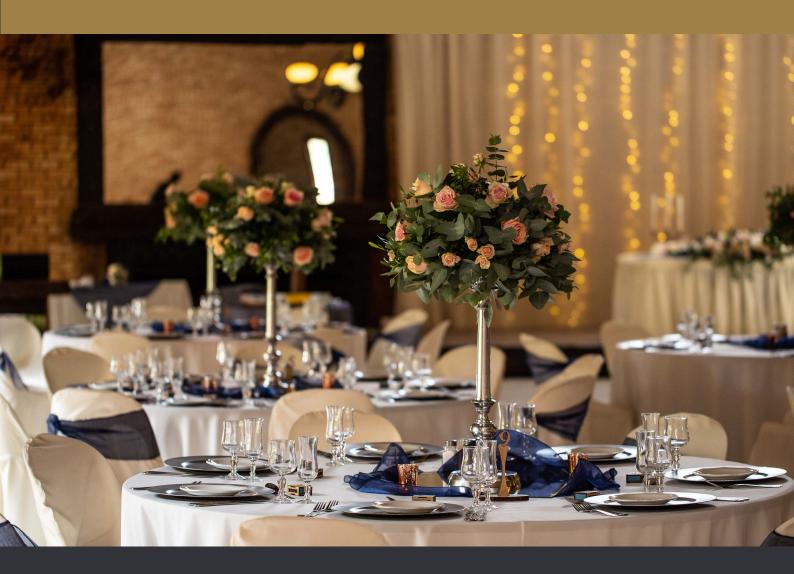

## STANDARD TABLE DÉCOR

#### \*\*\* INCLUDED ITEMS \*\*\*

THE STANDARD DECOR PACKAGE INCLUDES A LARGE VARIETY OF SELECTED ITEMS FOR YOUR WEDDING OR FUNCTION.

- TABLES WITH TABLE CLOTHS
- CHAIRS WITH CHAIR COVERS
- STANDARD LINEN NAPKINS
- STANDARD TABLE NUMBERS
- STANDARD MENU STANDS
- STANDARD CUTLERY
- STANDARD CROCKERY
- STANDARD GLASSWARE
- STANDARD SILVER UNDERPLATES
- 1 X ORGANZA OVERLAY PER TABLE
- 1 X ORGANZA TIE-BACK FOR EVERY 2ND CHAIR