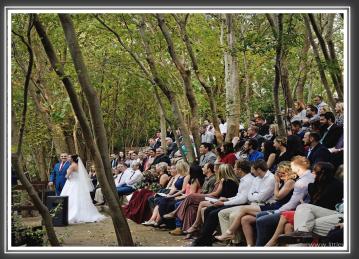

### BOOK RIVER CHAPEL

### \*\*\* OPTIONAL EXTRA \*\*\*

THE RIVER CHAPEL IS THE ULTIMATE SETTING FOR AN OUTDOOR WEDDING CHAPEL. THE OLD TREES SURROUND YOU WITH THE SOUND OF THE RIVER FLOWING, ALLOWING FOR THE PERFECT PLACE TO SAY I DO.