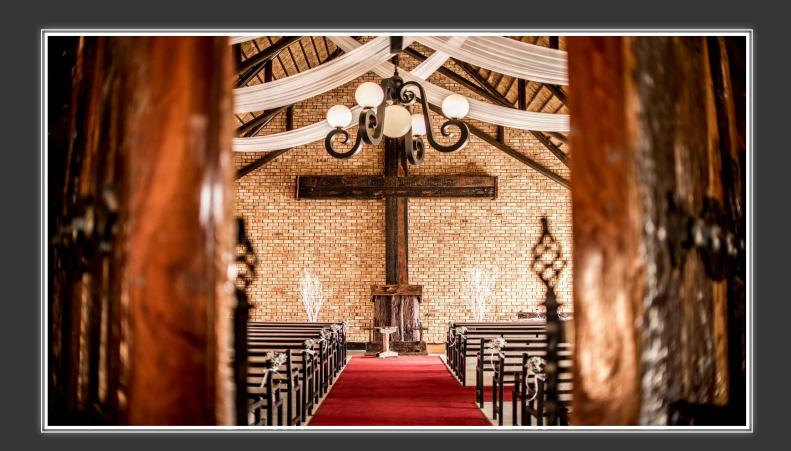

### THE CHAPEL

### \*\*\* INCLUDED ITEMS \*\*\*

THE CHAPEL IS FULLY EQUIPED FOR YOUR WEDDING CEREMONY.

- DJ WITH PA SYSTEM
- STANDARD MICROPHONE
- PODIUM
- RED CARPET
- STANDARD DRAPING
- WEDDING BELL