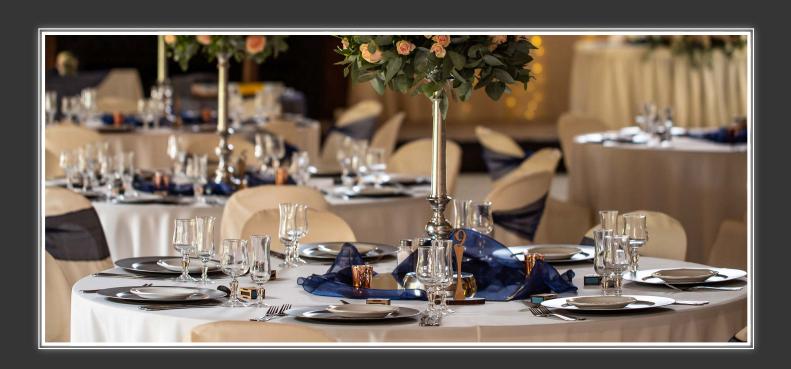

## STANDARD TABLE DÉCOR

#### \*\*\* INCLUDED ITEMS \*\*\*

THE STANDARD DECOR PACKAGE INCLUDES A LARGE VARIETY OF SELECTED ITEMS FOR YOUR WEDDING OR FUNCTION.

- TABLES WITH TABLE CLOTHS
- CHAIRS WITH CHAIR COVERS
- STANDARD LINEN NAPKINS
- STANDARD TABLE NUMBERS
- STANDARD MENU STANDS
- STANDARD CUTLERY
- STANDARD CROCKERY
- STANDARD GLASSWARE
- STANDARD SILVER UNDERPLATES
- 1 X ORGANZA OVERLAY PER TABLE
- 1 X ORGANZA TIE-BACK FOR EVERY 2ND CHAIR