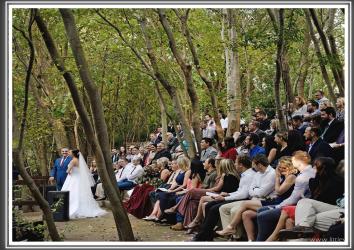

### BOOK RIVER CHAPEL

### \*\*\* OPTIONAL EXTRA \*\*\*

THE RIVER CHAPEL IS THE ULTIMATE SETTING FOR AN OUTDOOR WEDDING CHAPEL. THE OLD TREES SURROUND YOU WITH THE SOUND OF THE RIVER FLOWING, ALLOWING FOR THE PERFECT PLACE TO SAY I DO.