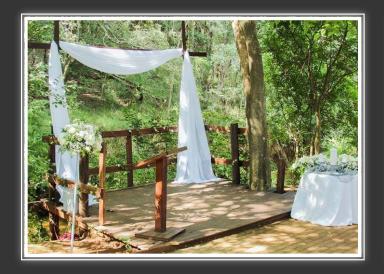

### BOOK RIVER CHAPEL

### \*\*\* OPTIONAL EXTRA \*\*\*

THE RIVER CHAPEL IS THE ULTIMATE SETTING FOR AN OUTDOOR WEDDING CHAPEL. THE OLD TREES SURROUND YOU WITH THE SOUND OF THE RIVER FLOWING, ALLOWING FOR THE PERFECT PLACE TO SAY I DO.