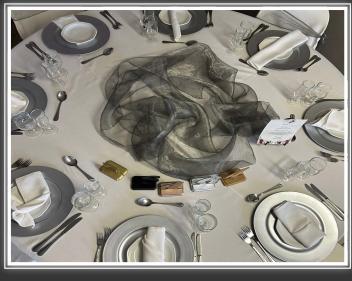

## STANDARD TABLE DÉCOR

#### \*\*\* INCLUDED ITEMS \*\*\*

THE STANDARD DECOR PACKAGE INCLUDES A LARGE VARIETY OF SELECTED ITEMS FOR YOUR WEDDING OR FUNCTION.

- TABLES WITH TABLE CLOTHS
- CHAIRS WITH CHAIR COVERS
- STANDARD LINEN NAPKINS
- STANDARD TABLE NUMBERS
- STANDARD MENU STANDS
- STANDARD CUTLERY
- STANDARD CROCKERY
- STANDARD GLASSWARE
- STANDARD SILVER UNDERPLATES
- 1 X ORGANZA OVERLAY PER TABLE
- 1 X ORGANZA TIE-BACK FOR EVERY 2ND CHAIR