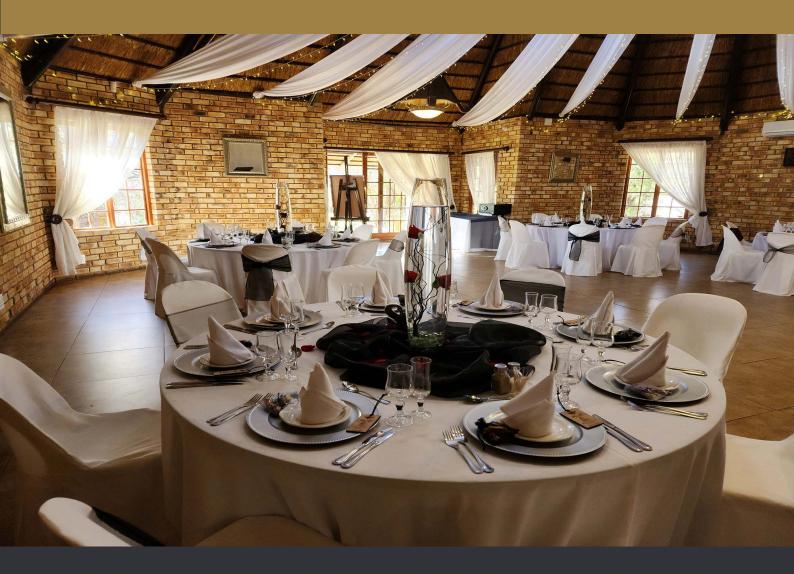

# **ENNYANI**WEDDING PACKAGES

THE ENNYANI WEDDING VENUE IS BEAUTIFULLY DRAPED WITH SOFT DRAPES HANGING FROM THE THATCHED ROOF AND SEATS WITH FAIRY LIGHTS BEHIND THE MAIN TABLE. THE VENUE HAS A GUESTS CAPACITY OF UP TO 80 GUESTS.

### THE FUNCTION ROOM

### \*\*\* INCLUDED ITEMS \*\*\*

THE FUNCTION ROOM CAN ACCOMMODATE UP TO 80 GUESTS.

- STANDARD DRAPES
- STANDARD MAIN TABLE WITH FRILLS
- STANDARD CAKE TABLE WITH LINEN
- STANDARD GIFT TABLE WITH LINEN
- STANDARD EASEL FOR TABLE SEATING
- SETTING & CLEANING OF VENUE
- SETTING OF VERANDAH/SMOKING AREA
- FAIRY LIGHTS BEHIND THE MAIN TABLE
- SEPARATE BUFFET AREA