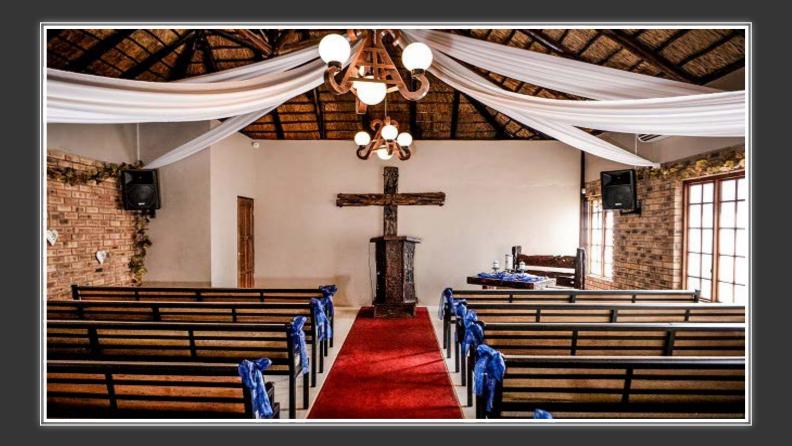

### THE CHAPEL

### \*\*\* INCLUDED ITEMS \*\*\*

THE CHAPEL IS FULLY EQUIPED FOR YOUR WEDDING CEREMONY.

- DJ WITH PA SYSTEM
- STANDARD MICROPHONE
- PODIUM
- RED CARPET
- STANDARD DRAPING
- WEDDING BELL