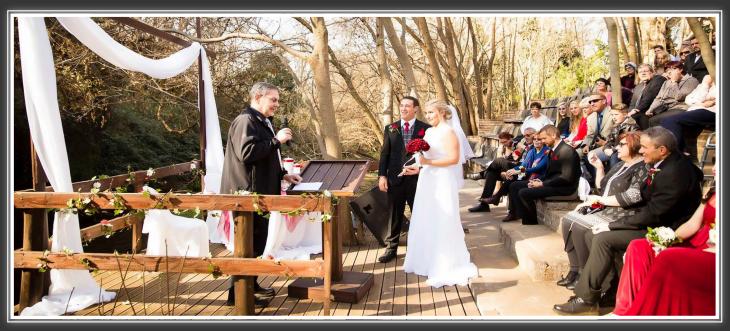

### BOOK RIVER CHAPEL

### \*\*\* OPTIONAL EXTRA \*\*\*

THE RIVER CHAPEL IS THE ULTIMATE SETTING FOR AN OUTDOOR WEDDING CHAPEL. THE OLD TREES SURROUND YOU WITH THE SOUND OF THE RIVER FLOWING, ALLOWING FOR THE PERFECT PLACE TO SAY I DO.