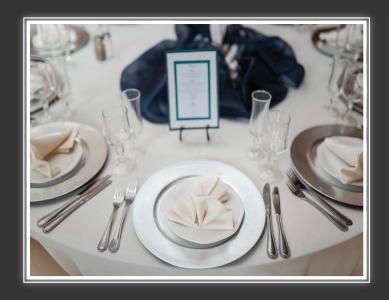

## STANDARD TABLE DÉCOR

#### \*\*\* INCLUDED ITEMS \*\*\*

THE STANDARD DECOR PACKAGE INCLUDES A LARGE VARIETY OF SELECTED ITEMS FOR YOUR WEDDING OR FUNCTION.

- TABLES WITH TABLE CLOTHS
- CHAIRS WITH CHAIR COVERS
- STANDARD LINEN NAPKINS
- STANDARD TABLE NUMBERS
- STANDARD MENU STANDS
- STANDARD CUTLERY
- STANDARD CROCKERY
- STANDARD GLASSWARE
- STANDARD SILVER UNDERPLATES
- 1 X ORGANZA OVERLAY PER TABLE
- 1 X ORGANZA TIE-BACK FOR EVERY 2ND CHAIR