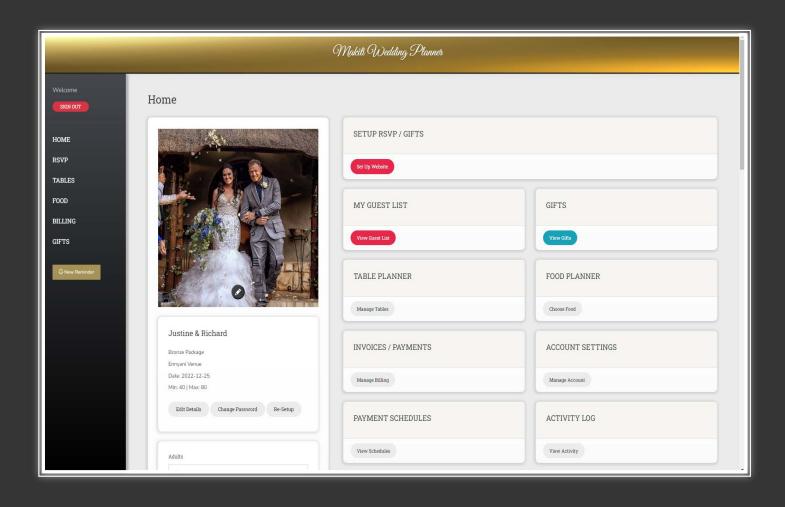

### ONLINE WEDDING PLANNER

### \*\*\* INCLUDED ITEMS \*\*\*

GET ACCESS TO OUR ONLINE WEDDING PLANNER PORTAL.

WWW.MAKITIPLANNER.COM

- SET UP WEDDING WEBSITE
- MANAGE GUEST LIST & TABLES
- CHOOSE FOOD
- CHECK INVOICE & PAYMENTS
- FREE DANCE LESSONS