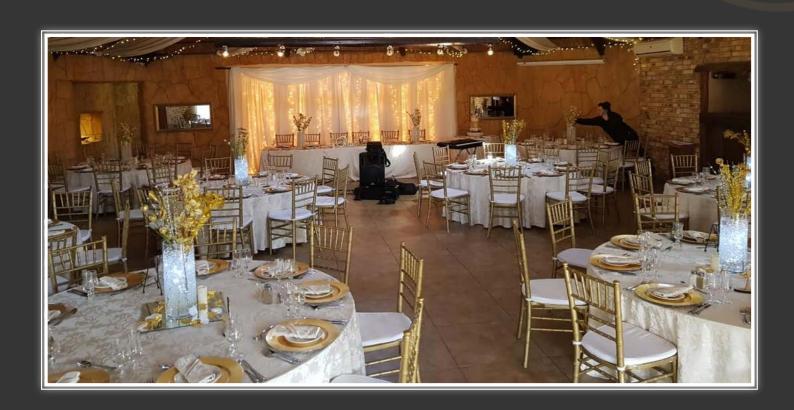

# **ENNYANI**WEDDING PACKAGES

THE ENNYANI WEDDING VENUE IS BEAUTIFULLY DRAPED WITH SOFT DRAPES HANGING FROM THE THATCHED ROOF AND SEATS WITH FAIRY LIGHTS BEHIND THE MAIN TABLE. THE VENUE HAS A GUESTS CAPACITY OF UP TO 80 GUESTS.

### THE FUNCTION ROOM

### \*\*\* INCLUDED ITEMS \*\*\*

THE FUNCTION ROOM CAN ACCOMMODATE UP TO 80 GUESTS.

- STANDARD DRAPES
- STANDARD MAIN TABLE WITH FRILLS
- STANDARD CAKE TABLE WITH LINEN
- STANDARD GIFT TABLE WITH LINEN
- STANDARD EASEL FOR TABLE SEATING
- SETTING & CLEANING OF VENUE
- SETTING OF VERANDAH/SMOKING AREA
- FAIRY LIGHTS BEHIND THE MAIN TABLE
- SEPARATE BUFFET AREA